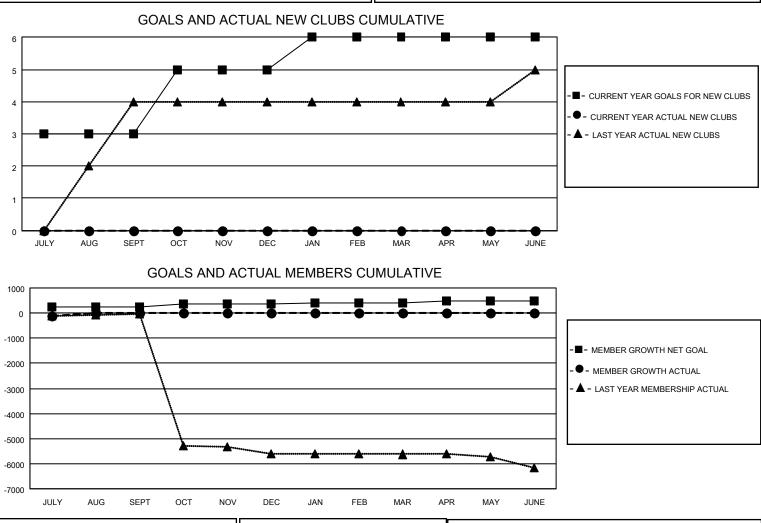

## LOCATION INDIA

District 3234D2

Results as of: 7/31/2023

| Clubs                 |               |           |               | Members               |                         |                         |                                                    |
|-----------------------|---------------|-----------|---------------|-----------------------|-------------------------|-------------------------|----------------------------------------------------|
| RESULTS FOR 2023-2024 |               |           |               | RESULTS FOR 2023-2024 |                         |                         |                                                    |
| QUARTER               | NEW CLUB GOAL | NEW CLUBS | DROPPED CLUBS | QUARTER               | IBER GROWTH NET<br>GOAL | MEMBER GROWTH<br>ACTUAL | DROPPED<br>MEMBERS ACTUAL<br>(including transfers) |
| JULY/AUG/SEPT         | 3             | 0         | 2             | JULY/AUG/SEPT         | 255                     | 116                     | 225                                                |
| OCT/NOV/DEC           | 2             | 0         | 0             | OCT/NOV/DEC           | 100                     | 0                       | 0                                                  |
| JAN/FEB/MAR           | 1             | 0         | 0             | JAN/FEB/MAR           | 40                      | 0                       | 0                                                  |
| APR/MAY/JUNE          | 0             | 0         | 0             | APR/MAY/JUNE          | 90                      | 0                       | 0                                                  |